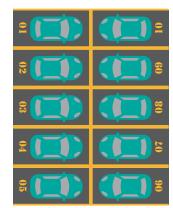

#### FAST RETURN TO SERVICE

Quicker curing and fast installation means faster return to service — and less revenue lost to out-of-service parking spaces.

Owner Revenue

**\$3,600** 