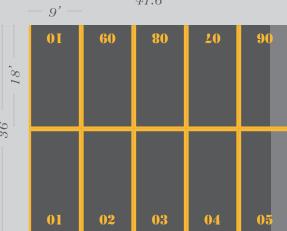

with PUMATECHNOLOGY

TRADITIONAL URETHANES

Install

1 day prep, install and cure\*

1 day prep, 3 day install\* (plus 3 day cure)

Labor Cost

\$2,100

\$4,800

Owner Revenue

**\$3,600** 