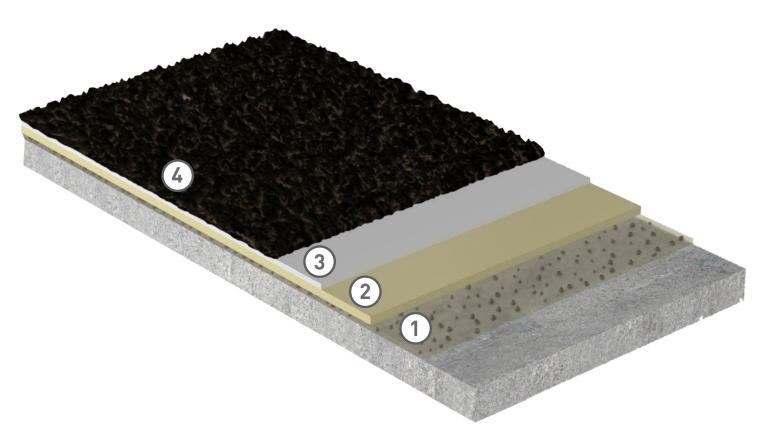

## **Vulkem EWS Heavy-Duty System**

| PRODUCT                                   | COVERAGE RATE    | WET MILS | COMMENTS                                                                               |
|-------------------------------------------|------------------|----------|----------------------------------------------------------------------------------------|
| 1: Tremco PUMA Primer                     | 90 ft²/gal       | 17       | Lightly broadcast silica sand.                                                         |
| 2: Tremco PUMA BC                         | 20 ft²/gal       | 80       | Allow 45 min to cure before proceeding.                                                |
| 3: Tremco PUMA WC with PUMA filler powder | 16 ft²/gal       | 100      | Broadcast aluminum oxide (bauxite) to refusal. Allow 45 min to cure before proceeding. |
| 4: Tremco PUMA TC                         | 53 to 90 ft²/gal | 17 to 30 | Allow 60 min to cure before opening to traffic.                                        |