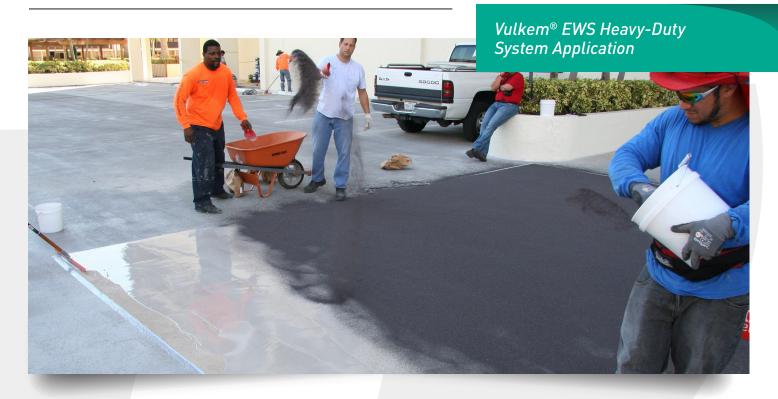

## **VULKEM® EWS HEAVY DUTY SYSTEM**

Extremely durable system for parking structures affected by snow plows, dumpster areas and loading docks

## Features & Benefits

- Minimal downtime (approximately 30 to 45 min) between application coats, even in cold temperatures.
- Open to vehicular traffic within one hour after application completion.
- Polyurethane-methacrylate (PUMA) technology delivers extreme durability, decorative functionality and crack bridging capabilities.
- Can be applied in temperatures as low as  $14^{\circ}$  F (- $10^{\circ}$  C)