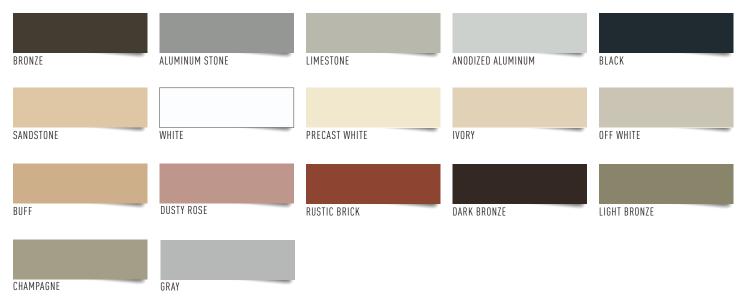

## SPECTREM<sup>®</sup> SIMPLE SEAL COLOR CHART

## SPECTREM SIMPLE SEAL AVAILABLE COLORS

Colors shown are approximate and may not reflect the shade precisely. Different lighting conditions can influence color appearance, for truer color please view in daylight.

Colors are not stocked in all available sizes. Custom colors and sizes are available upon request. Minimum order quantities will apply for all custom colors and sizes. For specifics on which sizes and colors are stocked, please refer to the Spectrem Simple Seal Size/Color Reference Chart available on www.tremcosealants.com.