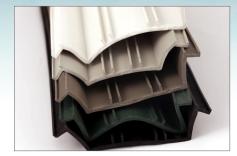

#### Spectrem<sup>®</sup> Restoration Overlay

- Silicone Dense Rubber Extrusions custom designed, patented solution for restoring leaking skylights, sloped glazing, pressure bar and zipper/ lockstrip systems
- Cost effective alternative to traditional dry glazing repair method involving total removal and replacement of the system components
- Encapsulates silicone sealant bead for extra layer of protection
- Durable, easy to install and available in a variety of sizes, durometers and colors
- High movement capability

#### **Custom Gasket Solutions**

- Tremco is one of the top 5 specialty rubber and gasket extruders, producing over 250 million feet per year
- Variety of gasket compounds such as silicone, EPDM, and peroxide EPDM, tested for compatiblity with Tremco silicone sealants
- Available library of over 20,000 gasket profiles and custom solutions created by our Design Engineering Group specific to your application to accommodate all the various glazing configurations on a building