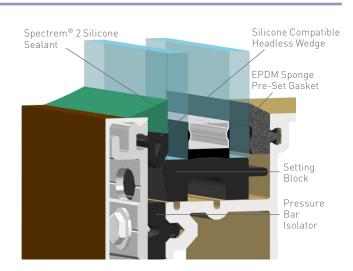

Complete glazing restoration systems from Tremco are available for a variety of applications. For the pressure bar system shown here, the original exterior gasket was replaced with Tremco's Silicone Compatible Headless Wedge and Spectrem 2 Silicone cap bead. Contact your local Tremco field representative or our Design Engineering Group for more information on our custom solutions.