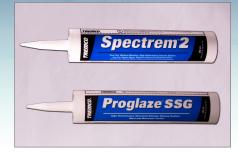

#### Single-component

- Spectrem<sup>®</sup> 2 medium-modulus silicone sealant for 2-sided structural glazing
- Proglaze SSG high-modulus silicone for 2 and 4-sided structural glazing
- Full range of weatherseal silicones available