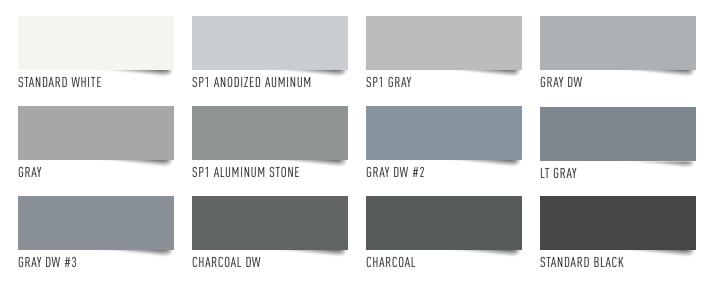

## STANDARD ERP SILICONE COLOR CARD

## PRODUCT DESCRIPTION

Extruded silicone rubber products provide weathertight seals that are resistant to sunlight and ozone while retaining the rubbers physical properties, even in the most extreme temperatures. Tremco offers 12 standard colors for an aesthetically pleasing appearance with a quick production process. Custom colors are available upon request at an extended lead time.

## STANDARD COLORS

Custom colors available upon request. Contact your local Tremco sales representative for pricing and availability.

All colors shown are approximate and may not reflect sheen or shade precisely, as varying amounts of aggregate will alter light-reflecting properties. Tremco always recommends a test patch to gain final color approval. Different lighting conditions can influence color appearance: for truer color please view in daylight. Some colors may require a minimum quantity. Custom colors are available upon request. Contact Tremco Customer Service for more information.