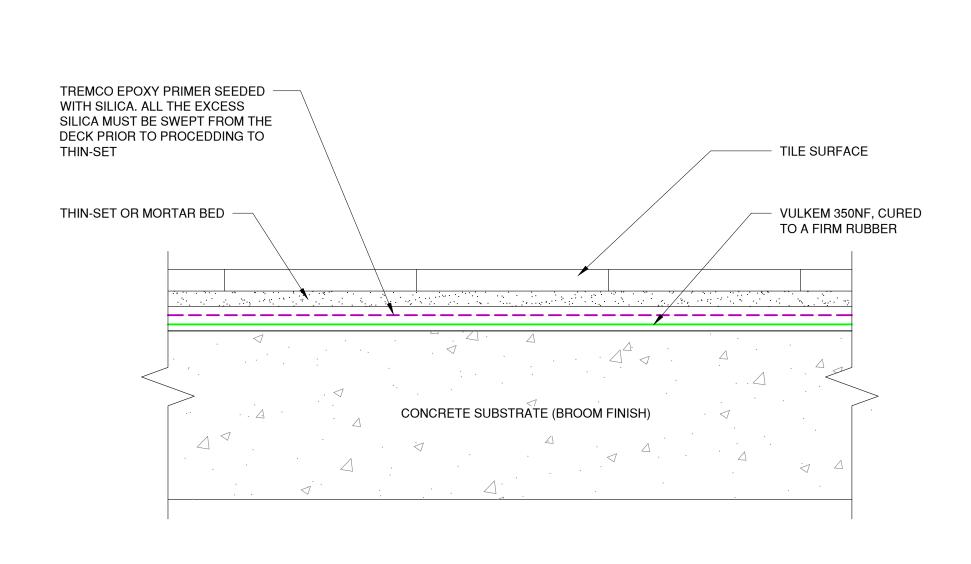

NOTE: FOLLOW TREMCO'S PUBLISHED APPLICATION GUIDELINES FOR WATERPROOFING BENEATH TILE.

The architecture, engineering, and design of the project using the Tremco products are the responsibility of the projects design professional. All products and systems must comply with local building codes and standards. This detail is for general information and guidance only and Tremco specifically disclaims any liability for the use of this detail. The project design professional determines, in its sole discretion, whether this detail or a functionally equivalent detail is best suited for the project. This detail is subject to change without notice. Contact Tremco to ensure you have most recent version.